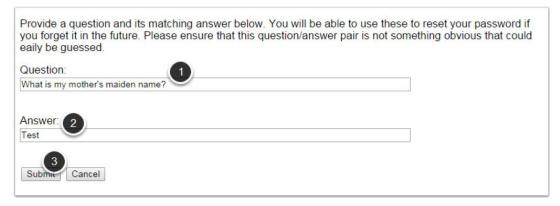

# 1-5. Setting up your Reminder / Security Question and Answer

Your security question will allow you to change your myBriercrest password and recover your Briercrest Live information if you forget it. Enter a Question and Answer that only you will know. Please pick something that you will remember.