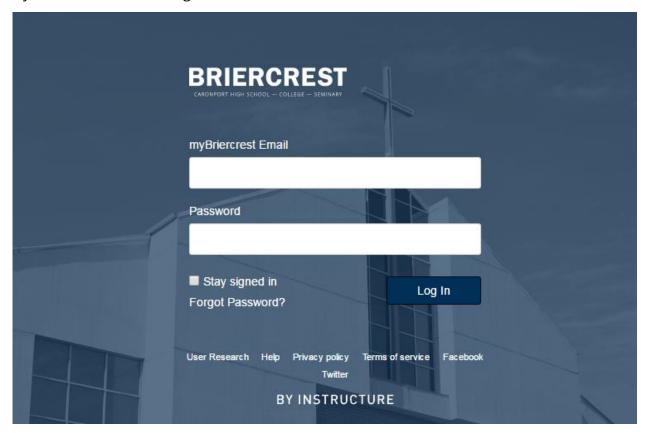

#### 3-2. Logging into Canvas

To log into Canvas, you will need to enter your myBriercrest email address. The two systems use the same login information.