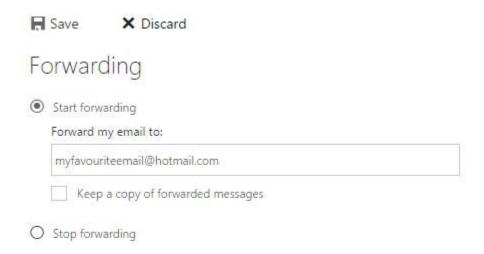

#### 2-3. Forwarding Email

Click on the "gear" icon at the top right corner and search for "Forwarding". Select the "Forwarding" result.

#### 2-4. Enter the email address you check most often

This step can save you the hassle of checking your myBriercrest email account every day.

When you are done, let's go back to Briercrest Live.