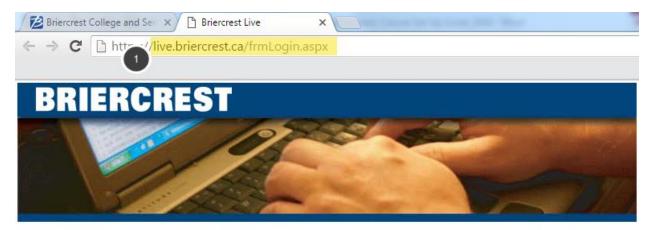

#### 1-1. Go to Briercrest Live

To set up your myBriercrest / Canvas account for the first time, register online through Briercrest Live.

- 1. Go to <a href="https://live.briercrest.ca/frmLogin.aspx">https://live.briercrest.ca/frmLogin.aspx</a>
- 2. Click "Register Now"