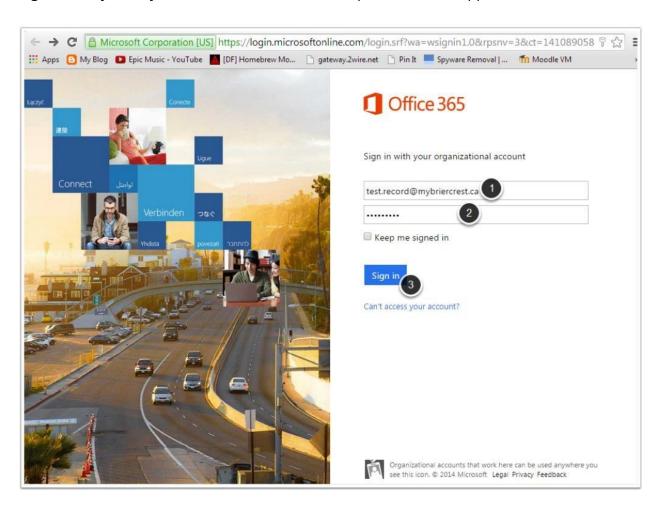

### 2-2. Logging into your myBriercrest email

Sign in with your myBriercrest email address and password as it appears in Briercrest Live.