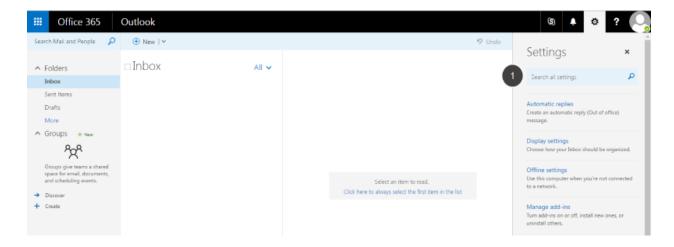

#### 2-3. Forwarding Email

Click on the "gear" icon at the top right corner and search for "Forwarding". Select the "Forwarding" result.