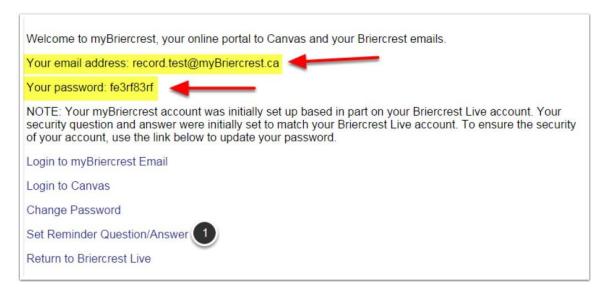

#### 1-4. myBriercrest Username and Password

On this page, you can see your myBriercrest email address / username (firstname.lastname@mybriercrest.ca) and an automatically generated password.

Copy or memorize both of these for now. (You will change your password at a later step.)

The first thing we need to do is set a Reminder / Security Question and Answer.

You can access your myBriercrest email through Briercrest Live or you can go to: mail.mybriercrest.ca.

Welcome to myBriercrest, your online portal to Canvas and your Briercrest emails.

Your email address: record.test@myBriercrest.ca

Your password: fe3rf83rf

NOTE: Your myBriercrest account was initially set up based in part on your Briercrest Live account. Your security question and answer were initially set to match your Briercrest Live account. To ensure the security of your account, use the link below to update your password.

Login to myBriercrest Email

Login to Canvas

Change Password

Set Reminder Question/Answer

Return to Briercrest Live